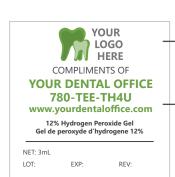

Picture/Photo You can add a picture of your choice or use ours

**Logo/Office Name** Add a logo or text of your choice here

Use this picture ) I have my own picture

**TEETH WHITENING KIT** 

COMPLIMENTS OF **Your Dental Office** YOU-ROF-FICE

www.yourwebsite.com

Happy with our service?

| I have my own logo If using text, 3 lines available, max of | Use text below 40 text characters total | Font type:   |
|-------------------------------------------------------------|-----------------------------------------|--------------|
|                                                             |                                         | Font Colour: |

# Syringe/Pen Label

| If using text, use 2 lines, max of 40 text characters total | Font Colour: |
|-------------------------------------------------------------|--------------|
|                                                             | Font Colour: |