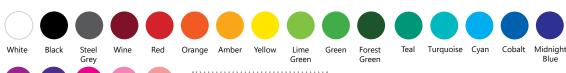

## Colours

Use the dropdown menu in our Kit Insert section to choose colour & font options

match my office

logo colour(s)!

Segoe UI

Purple

3 Century Gothic

<u>OR</u>

**5** Myriad Pro

**7** Lucinda Bright

2 Comfortaa

4 Avant Garde CE

6 Garamond

8 Impact