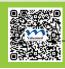

### Kit Insert

Choose insert style to right & add personalized info below

Bubble

Standard insert Logo & office contact info

NEW QR code insert Logo, office contact info, and QR code link to your office's Google review page

Message/Contact Info 4 lines of text are available - max of 80 text characters total

Font type: Font Colour:

**QR code link address** If using QR code insert design