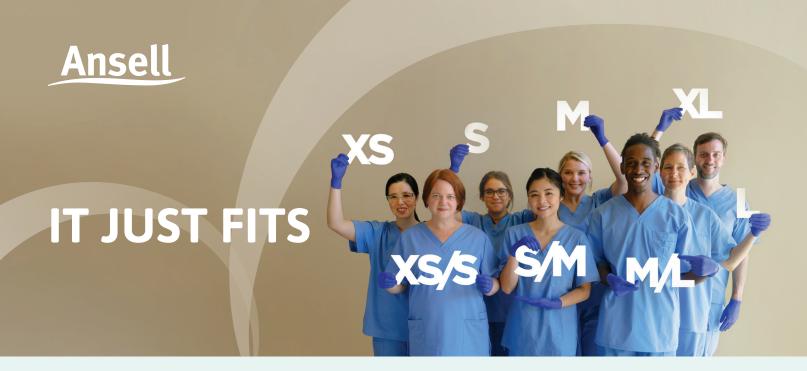

#### MICROFLEX® Ultraform™ UF-524

The only glove that offers half sizes, the perfect fit for everyone

| SIZE | ITEM NUMBER | SIZE | ITEM NUMBER |
|------|-------------|------|-------------|
|      |             |      |             |
|      |             |      |             |
|      |             |      |             |
|      |             |      |             |
|      |             |      |             |