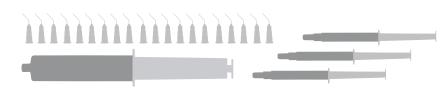

## ValueEtch Etching Gel Mega Kit

Includes: 50 ml syringe, 3 x 2 ml empty syringes, and 20 tips

Sku: VMETCH50

Valuemed

Value Etch Gel

Value Etch Gel