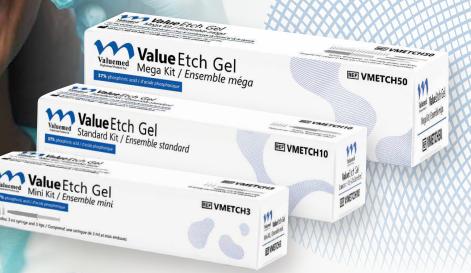

#### Available in:

ValueEtch Etching Gel Mini Kit

Includes: 3 ml syringe and 3 tips

Sku: VMETCH3

### ValueEtch Etching Gel Standard Kit

Includes: 10 ml syringe and 5 tips

Sku: VMETCH10

## ValueEtch Etching Gel Mega Kit

Includes: 50 ml syringe, 3 x 2 ml empty syringes, and 20 tips

Sku: VMETCH50

Valuemed

Value Etch Gel

Value Etch Gel