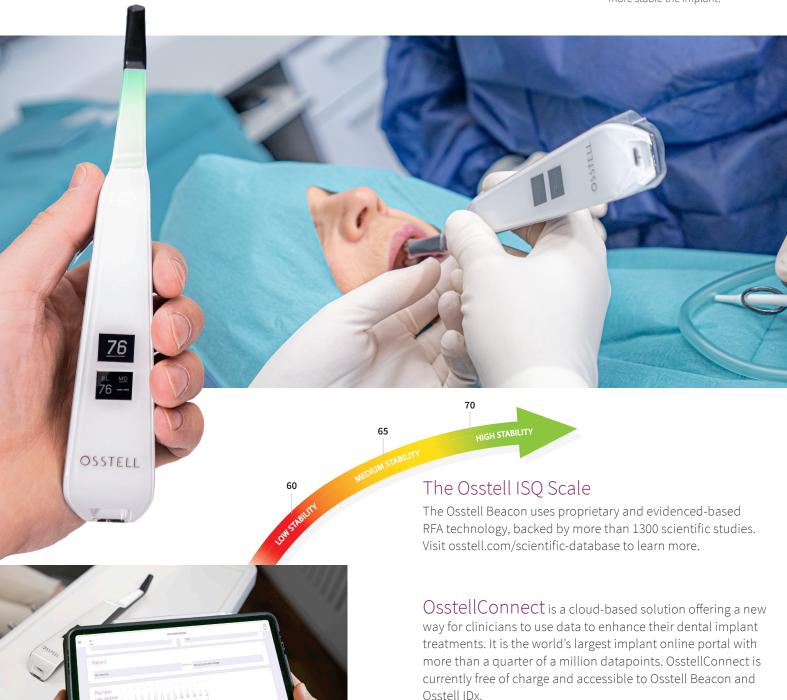

## PROVEN METHOD

Backed by more than 1300 scientific studies, our method is based on RFA to determine whether or not an implant is stable enough. The result is presented as an ISQ value of 1-100. The higher the ISQ, the more stable the implant.